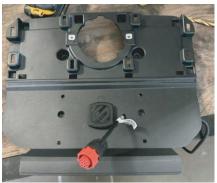

6. Once alignment is confirmed install the swivel base mount using  $4 \times 1/4^{\prime\prime}-20 \times .625^{\prime\prime}$  bolts and washers and the top swivel plate using the plastic washer, and locking lever. We supply a  $3/8^{\prime\prime}$  washer to help align the locking lever to your liking if needed.

6. Install the billet side plates using the 1/4"x.750" long socket head cap screws, washers, and nylock nuts. Leave loose to allow for final height adjustment.

8. Install GPS head unit, lightly tighten all the hardware, swivel the assembly to make sure it functions to your liking and the wiring does not bind.