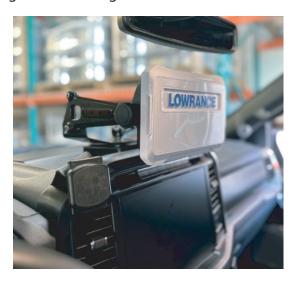

6. Install the billet side plates using the 1/4"x.750" long socket head cap screws, washers, and nylock nuts. Leave loose to allow for final height adjustment.

8. Install GPS head unit, lightly tighten all the hardware, swivel the assembly to make sure it functions to your liking and the wiring does not bind.