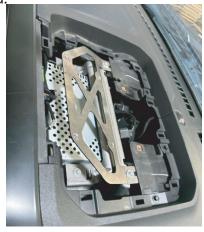

## 2023+ Raptor/F150 Lowrance Elite FS7 GPS Mount installation

1. Remove the speaker cover and speaker using a 7mm socket.

2. Remove the screws holding the dash tray using a 7mm deep socket and pry up the dash tray using plastic dash tools.

3. Install the base reinforcement plate using the OEM screws. Take note of the screw position in the picture. You may need to adjust this plate later if needed.

4. Locate the GPS swivel base mount onto the plastic dash tray. Make sure the base mount is centered. Drill 4 x 17/64" holes in the plastic tray. TIP: You can to increase the hole size as you see fit to make final assembly easier. Drill a 3/8" hole for the power wire.