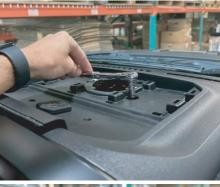

6. Once alignment is confirmed install the swivel base mount using  $4 \times 1/4^{\prime\prime}-20 \times .625^{\prime\prime}$  bolts and washers and the top swivel plate using the plastic washer, and locking lever. We supply a  $3/8^{\prime\prime}$  washer to help align the locking lever to your liking if needed.

6. Install the billet side plates using the 1/4"x.750" long socket head cap screws, washers, and nylock nuts. Leave loose to allow for final height adjustment.

8. Install GPS head unit, lightly tighten all the hardware, swivel the assembly to make sure it functions to your liking and the wiring does not bind.