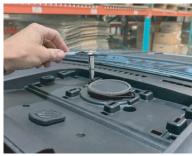

3. Install the base reinforcement plate using the OEM screws. Take note of the screw position in the picture. You may need to adjust this plate later if needed.

4. Locate the GPS swivel base mount onto the plastic dash tray. Make sure the base mount is centered. Drill 4 x 17/64" holes in the plastic tray. TIP: You can to increase the hole size as you see fit to make final assembly easier. Drill a 3/8" hole for the power wire.

## 2023+ Raptor/F150 Lowrance Elite FS7 GPS Mount installation

5. Install the plastic dash tray and confirm the 4 drilled holes line up with the base reinforcement plate. Use the supplied  $1/4" \times .625"$  long bolts to review. If the holes do not line up repease step 3 and shift the base reinforcement plate as needed.