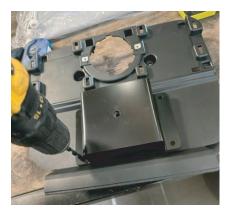

3. Install the base reinforcement plate using the OEM screws. Take note of the screw position in the picture. You may need to adjust this plate later if needed.

4. Locate the GPS swivel base mount onto the plastic dash tray. Make sure the base mount is centered. Drill 4 x 17/64" holes in the plastic tray. TIP: You can to increase the hole size as you see fit to make final assembly easier. Drill a 3/8" hole for the power wire.

## 2023+ Raptor/F150 Lowrance Elite FS7 GPS Mount installation

5. Install the plastic dash tray and confirm the 4 drilled holes line up with the base reinforcement plate. Use the supplied  $1/4" \times .625"$  long bolts to review. If the holes do not line up repease step 3 and shift the base reinforcement plate as needed.