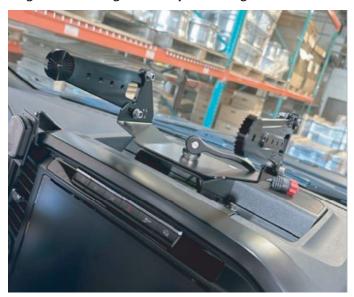

6. Once alignment is confirmed install the swivel base mount using  $4 \times 1/4^{\prime\prime}-20 \times .625^{\prime\prime}$  bolts and washers and the top swivel plate using the plastic washer, and locking lever. We supply a  $3/8^{\prime\prime}$  washer to help align the locking lever to your liking if needed.

6. Install the billet side plates using the 1/4"x.750" long socket head cap screws, washers, and nylock nuts. Leave loose to allow for final height adjustment.

8. Install GPS head unit, lightly tighten all the hardware, swivel the assembly to make sure it functions to your liking and the wiring does not bind.