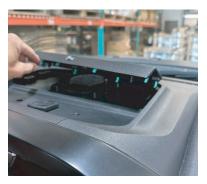

## 2023+ Raptor/F150 Lowrance Elite FS7 GPS Mount installation

1. Remove the speaker cover and speaker using a 7mm socket.

2. Remove the screws holding the dash tray using a 7mm deep socket and pry up the dash tray using plastic dash tools.

3. Install the base reinforcement plate using the OEM screws. Take note of the screw position in the picture. You may need to adjust this plate later if needed.

4. Locate the GPS swivel base mount onto the plastic dash tray. Make sure the base mount is centered. Drill 4 x 17/64" holes in the plastic tray. TIP: You can to increase the hole size as you see fit to make final assembly easier. Drill a 3/8" hole for the power wire.