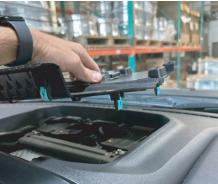

6. Install the billet side plates using the 1/4"x.750" long socket head cap screws, washers, and nylock nuts. Leave loose to allow for final height adjustment.

8. Install GPS head unit, lightly tighten all the hardware, swivel the assembly to make sure it functions to your liking and the wiring does not bind.