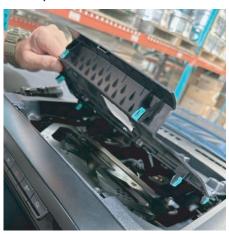

6. Install the billet side plates using the 1/4"x.750" long socket head cap screws, washers, and nylock nuts. Leave loose to allow for final height adjustment.

8. Install GPS head unit, lightly tighten all the hardware, swivel the assembly to make sure it functions to your liking and the wiring does not bind.