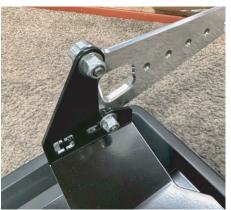

3. Install the base reinforcement plate using the OEM screws. Take note of the screw position in the picture. You may need to adjust this plate later if needed.

4. Locate the GPS swivel base mount onto the plastic dash tray. Make sure the base mount is centered. Drill 4 x 17/64" holes in the plastic tray. TIP: You can to increase the hole size as you see fit to make final assembly easier. Drill a 3/8" hole for the power wire.

## 2023+ Raptor/F150 Lowrance Elite FS7 GPS Mount installation

5. Install the plastic dash tray and confirm the 4 drilled holes line up with the base reinforcement plate. Use the supplied  $1/4" \times .625"$  long bolts to review. If the holes do not line up repease step 3 and shift the base reinforcement plate as needed.

6. Once alignment is confirmed install the swivel base mount using  $4 \times 1/4^{\prime\prime}-20 \times .625^{\prime\prime}$  bolts and washers and the top swivel plate using the plastic washer, and locking lever. We supply a  $3/8^{\prime\prime}$  washer to help align the locking lever to your liking if needed.